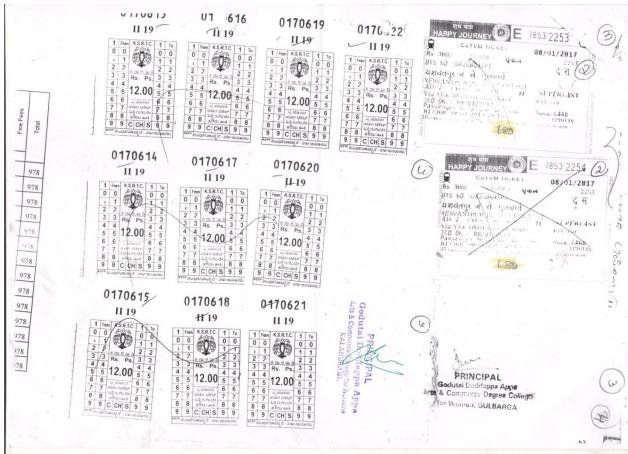

g TDR online within prescribed time for claiming refund.
- 8. In case of Partial confirmed/RAC/Wait listed ticket, TDR should be filed online within prescribed time in case NO PASSENGER is travelling for processing of refund as per Railway refund rules
- 9. While TDR refund requests are filed & registered on IRCTC website www.irctc.co.in, they are processed by Zonal Railways as per Railway Refund Rules.(detail available on www.irctc.co.in under heading General Information.
- 10. In premium special train cancellation is not allowed.
- 11. Confirmed ticket can be cancelled upto thirty minutes before scheduled departure of the train. However, no refund shall be granted on cancellation of confirmed ticket after four nours before the scheduled departure of train.



dappa Appa Godutai D









## Godutai Doddappa Appa Arts & Commerce College for Women, Gulbarga

# Consolidated Sheet of Sports Expenditure [TA, DA for Students] 2017-18

| Sl.No. | Date                                              | Event                                                    | Venue                                         | No.of<br>Students | Amount Spent [in Rs.] |
|--------|---------------------------------------------------|----------------------------------------------------------|-----------------------------------------------|-------------------|-----------------------|
| 01     | 6 <sup>th</sup> August 2017                       | National Yoga Open<br>Tournament                         | Bengaluru                                     | 12                | 9195.00               |
| 02     | 8