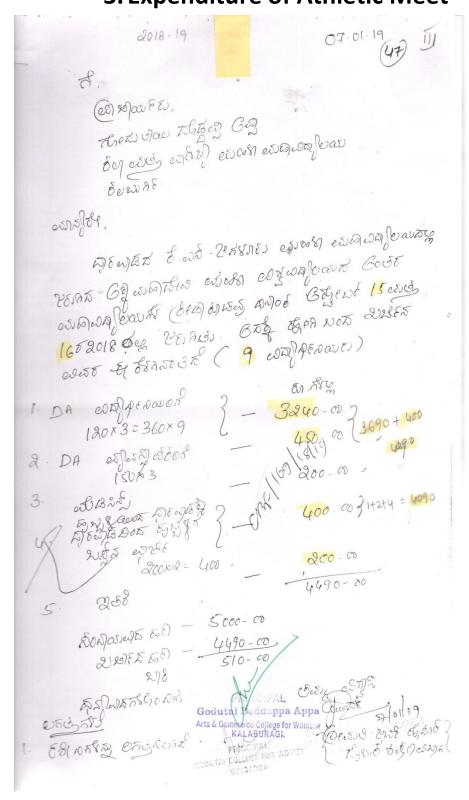

## 2. Expenditure of Intercollegiate Athletic Meet

| don with Godutai Women's De  |                                                               |                                                                                            | Wo                                          | omen team Participate                                     |              |                    |           |
|------------------------------|---------------------------------------------------------------|--------------------------------------------------------------------------------------------|---------------------------------------------|-----------------------------------------------------------|--------------|--------------------|-----------|
| COU Vijayapur                | College at Vi                                                 | jayapur                                                                                    | from 6 <sup>tt</sup>                        | /                                                         | _to 8 11)    | More               | antier or |
| Name of Players              | Out of Head<br>Quarters Players T.A.<br>College to Uni & Back | Out of Head<br>Quarters Players D.A.<br>From 6 <sup>14</sup> KeV<br>to 8 <sup>46</sup> NeV | Local Players D.A.<br>at Gulbarga<br>Fromto | D.A. at journey<br>& Venue of the<br>tournament<br>Fromto | T.A.<br>From | Portage<br>Charges | Total     |
| 2                            | 3                                                             | 4                                                                                          | 5                                           | 6                                                         | 7            | 8                  | 9         |
| auda D.U. BA                 | 17 320 (160                                                   | ×2) 120×3=                                                                                 | 360                                         |                                                           |              |                    | 680       |
| hailaga . C                  | 320 4                                                         | 120×3 =                                                                                    | 360                                         |                                                           |              | *                  | 680 8     |
| 100ja.P.C 4                  | 320 4                                                         | 120×3=                                                                                     | 360                                         |                                                           |              |                    | 680 :     |
| udhyarani "                  | 320 11                                                        | 120×3=                                                                                     | 360                                         |                                                           |              |                    | 6.80      |
| at mi malge "                | 320 4                                                         | 120×3=                                                                                     | 360                                         |                                                           |              |                    | 682 .     |
| hweta. B. m.                 | 320 . "                                                       | 120×3.                                                                                     | - 360                                       |                                                           | - /-         |                    | 680       |
| Reshma-BA "                  | 320 11                                                        | 120×3=                                                                                     | 360                                         | 1-                                                        |              |                    | 680       |
| shilpa "                     | 320 "                                                         | 120×3=                                                                                     | 360                                         |                                                           | 1            |                    | 680 6     |
| chwini S.k 4                 | 320 11                                                        | 120×3=                                                                                     | 366                                         |                                                           |              |                    | 680 6     |
| akleamma. M.P                | , 320 "                                                       | 120 × 3=                                                                                   | 360                                         | ( )                                                       |              |                    | 650       |
| angles Hoser                 | 320 11                                                        | 200 × 3 =                                                                                  | 600                                         | 3                                                         |              |                    | 920       |
| Physical cultural Instructor | 3520                                                          |                                                                                            | 4200                                        | PRINCIPAL<br>lodutai Daddapp                              |              | In                 | 7720      |