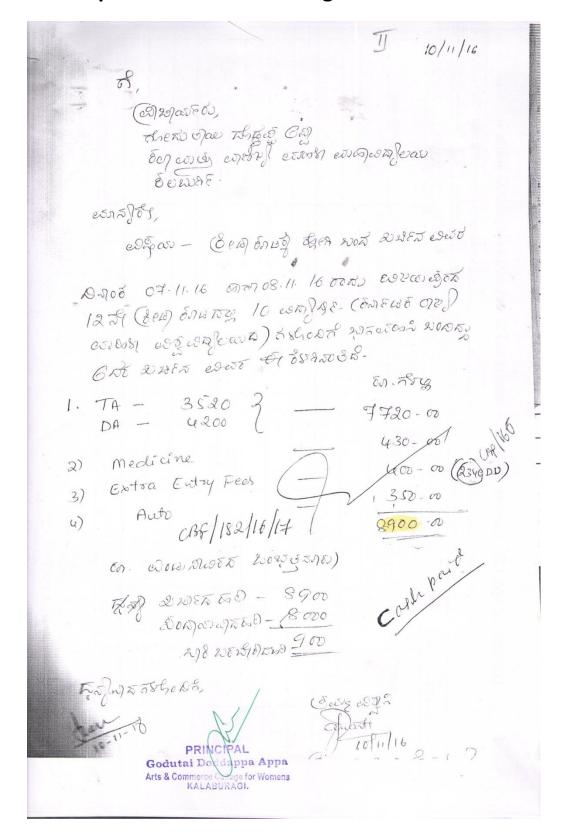

## 2. Expenditure of Intercollegiate Athletic Meet

| don with Godutai Women's De  |                                                               |                                                                                            | Wo                                          | omen team Participate                                     |              |                    |           |
|------------------------------|---------------------------------------------------------------|--------------------------------------------------------------------------------------------|---------------------------------------------|-----------------------------------------------------------|--------------|--------------------|-----------|
| COU Vijayapur                | College at Vi                                                 | jayapur                                                                                    | from 6 <sup>tt</sup>                        | /                                                         | _to 8 11)    | More               | antier or |
| Name of Players              | Out of Head<br>Quarters Players T.A.<br>College to Uni & Back | Out of Head<br>Quarters Players D.A.<br>From 6 <sup>14</sup> KeV<br>to 8 <sup>46</sup> NeV | Local Players D.A.<br>at Gulbarga<br>Fromto | D.A. at journey<br>& Venue of the<br>tournament<br>Fromto | T.A.<br>From | Portage<br>Charges | Total     |
| 2                            | 3                                                             | 4                                                                                          | 5                                           | 6                                                         | 7            | 8                  | 9         |
| auda D.U. BA                 | 17 320 (160                                                   | ×2) 120×3=                                                                                 | 360                                         |                                                           |              |                    | 680       |
| hailaga . C                  | 320 4                                                         | 120×3 =                                                                                    | 360                                         |                                                           |              | *                  | 680 8     |
| 100ja.P.C 4                  | 320 4                                                         | 120×3=                                                                                     | 360                                         |                                                           |              |                    | 680 :     |
| udhyarani "                  | 320 11                                                        | 120×3=                                                                                     | 360                                         |                                                           |              |                    | 6.80      |
| at mi malge "                | 320 4                                                         | 120×3=                                                                                     | 360                                         |                                                           |              |                    | 682 .     |
| hweta. B. m.                 | 320 . "                                                       | 120×3.                                                                                     | - 360                                       |                                                           | - /-         |                    | 680       |
| Reshma-BA "                  | 320 11                                                        | 120×3=                                                                                     | 360                                         | 1-                                                        |              |                    | 680       |
| shilpa "                     | 320 "                                                         | 120×3=                                                                                     | 360                                         |                                                           | 1            |                    | 680 6     |
| chwini S.k 4                 | 320 11                                                        | 120×3=                                                                                     | 366                                         |                                                           |              |                    | 680 6     |
| akleamma. M.P                | , 320 "                                                       | 120 × 3=                                                                                   | 360                                         | ( )                                                       |              |                    | 650       |
| angles Hoser                 | 320 11                                                        | 200 × 3 =                                                                                  | 600                                         | 3                                                         |              |                    | 920       |
| Physical cultural Instructor | 3520                                                          |                                                                                            | 4200                                        | PRINCIPAL<br>lodutai Daddapp                              |              | In                 | 7720      |