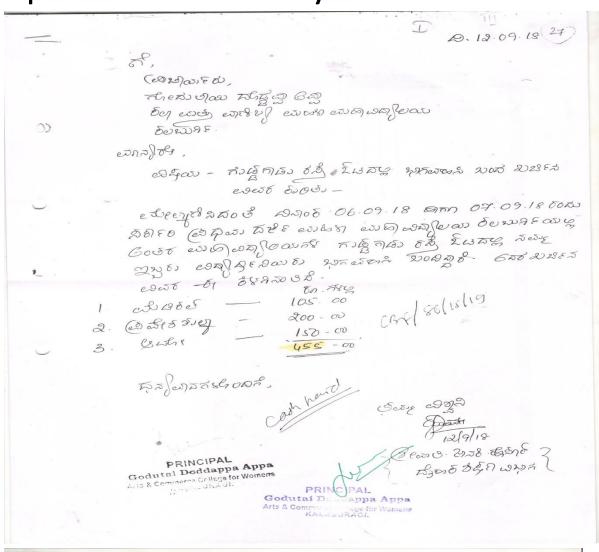

p> & 27 <sup>th</sup><br>Sept. 2018 | Inter Collegiate Chess<br>Tournament/Selection<br>Trails | Theosophical Women's<br>College Hospet                | 04                | 5830.00               |
| 03     | 15 <sup>th</sup> & 16 <sup>th</sup><br>Oct. 2018  | Inter Collegiate<br>Athletic Meet                        | K.S.Jugulur Women's<br>College, Dharwad               | 09                | 10575.00              |
|        |                                                   |                                                          |                                                       | Total Rs.         | 21109.00              |

Physical Director Smt. Janaki Hosur Principal Dr. Neelambika Sherikar

PRINCIPAL CODUTAL COLLEGE FOR WON IN GULBARGA

# 1. Expenditure of Cross Country Race





| The state of the s |
|----------------------------------------------------------------------------------------------------------------------------------------------------------------------------------------------------------------------------------------------------------------------------------------------------------------------------------------------------------------------------------------------------------------------------------------------------------------------------------------------------------------------------------------------------------------------------------------------------------------------------------------------------------------------------------------------------------------------------------------------------------------------------------------------------