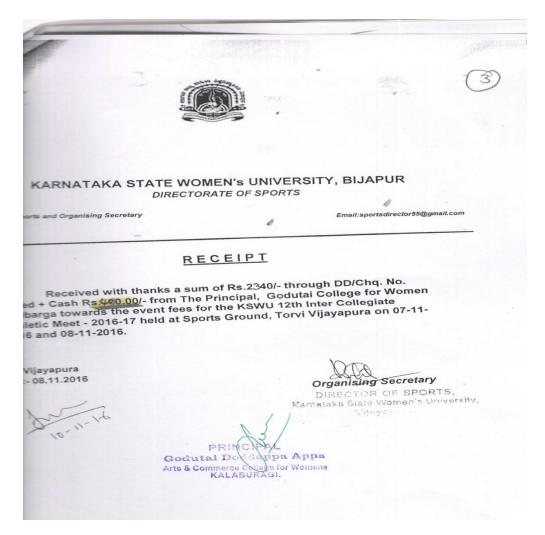

## 2. Expenditure of Intercollegiate Athletic Meet

| don with Godutai Women's De  |                                                               |                                                                                            | Wo                                          | omen team Participate                                     |              |                    |           |
|------------------------------|---------------------------------------------------------------|--------------------------------------------------------------------------------------------|---------------------------------------------|-----------------------------------------------------------|--------------|--------------------|-----------|
| COU Vijayapur                | College at Vi                                                 | jayapur                                                                                    | from 6 <sup>tt</sup>                        | /                                                         | _to 8 11)    | More               | antier or |
| Name of Players              | Out of Head<br>Quarters Players T.A.<br>College to Uni & Back | Out of Head<br>Quarters Players D.A.<br>From 6 <sup>14</sup> KeV<br>to 8 <sup>46</sup> NeV | Local Players D.A.<br>at Gulbarga<br>Fromto | D.A. at journey<br>& Venue of the<br>tournament<br>Fromto | T.A.<br>From | Portage<br>Charges | Total     |
| 2                            | 3                                                             | 4                                                                                          | 5                                           | 6                                                         | 7            | 8                  | 9         |
| auda D.U. BA                 | 17 320 (160                                                   | ×2) 120×3=                                                                                 | 360                                         |                                                           |              |                    | 680       |
| hailaga . C                  | 320 4                                                         | 120×3 =                                                                                    | 360                                         |                                                           |              | *                  | 680 8     |
| 100ja.P.C 4                  | 320 4                                                         | 120×3=                                                                                     | 360                                         |                                                           |              |                    | 680 :     |
| udhyarani "                  | 320 11                                                        | 120×3=                                                                                     | 360                                         |                                                           |              |                    | 6.80      |
| at mi malge "                | 320 4                                                         | 120×3=                                                                                     | 360                                         |                                                           |              |                    | 682 .     |
| hweta. B. m.                 | 320 . "                                                       | 120×3.                                                                                     | - 360                                       |                                                           | - /-         |                    | 680       |
| Reshma-BA "                  | 320 11                                                        | 120×3=                                                                                     | 360                                         | 1-                                                        |              |                    | 680       |
| shilpa "                     | 320 "                                                         | 120×3=                                                                                     | 360                                         |                                                           | 1            |                    | 680 6     |
| chwini S.k 4                 | 320 11                                                        | 120×3=                                                                                     | 366                                         |                                                           |              |                    | 680 6     |
| akleamma. M.P                | , 320 "                                                       | 120 × 3=                                                                                   | 360                                         | ( )                                                       |              |                    | 650       |
| angles Hoser                 | 320 11                                                        | 200 × 3 =                                                                                  | 600                                         | 3                                                         |              |                    | 920       |
| Physical cultural Instructor | 3520                                                          |                                                                                            | 4200                                        | PRINCIPAL<br>lodutai Daddapp                              |              | In                 | 7720      |