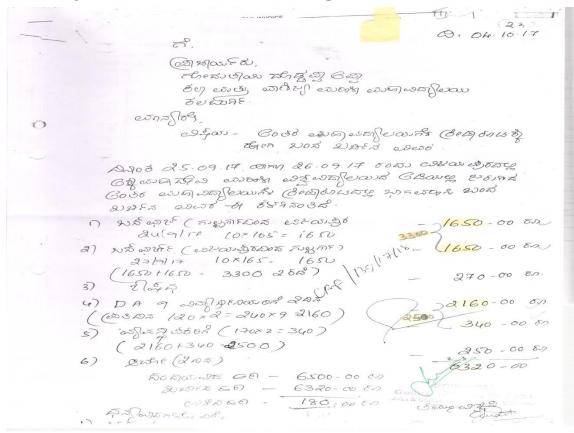

## 2. Expenditure of Intercollegiate Athletic Meet

| don with Godutai Women's De  |                                                               |                                                                                            | Wo                                          | omen team Participate                                     |              |                    |           |
|------------------------------|---------------------------------------------------------------|--------------------------------------------------------------------------------------------|---------------------------------------------|-----------------------------------------------------------|--------------|--------------------|-----------|
| COU Vijayapur                | College at Vi                                                 | jayapur                                                                                    | from 6 <sup>tt</sup>                        | /                                                         | _to 8 11)    | More               | antier or |
| Name of Players              | Out of Head<br>Quarters Players T.A.<br>College to Uni & Back | Out of Head<br>Quarters Players D.A.<br>From 6 <sup>14</sup> KeV<br>to 8 <sup>46</sup> NeV | Local Players D.A.<br>at Gulbarga<br>Fromto | D.A. at journey<br>& Venue of the<br>tournament<br>Fromto | T.A.<br>From | Portage<br>Charges | Total     |
| 2                            | 3                                                             | 4                                                                                          | 5                                           | 6                                                         | 7            | 8                  | 9         |
| auda D.U. BA                 | 17 320 (160                                                   | ×2) 120×3=                                                                                 | 360                                         |                                                           |              |                    | 680       |
| hailaga . C                  | 320 4                                                         | 120×3 =                                                                                    | 360                                         |                                                           |              | *                  | 680 8     |
| 100ja.P.C 4                  | 320 4                                                         | 120×3=                                                                                     | 360                                         |                                                           |              |                    | 680 :     |
| udhyarani "                  | 320 11                                                        | 120×3=                                                                                     | 360                                         |                                                           |              |                    | 6.80      |
| at mi malge "                | 320 4                                                         | 120×3=                                                                                     | 360                                         |                                                           |              |                    | 682 .     |
| hweta. B. m.                 | 320 . "                                                       | 120×3.                                                                                     | - 360                                       |                                                           | - /-         |                    | 680       |
| Reshma-BA "                  | 320 11                                                        | 120×3=                                                                                     | 360                                         | 1-                                                        |              |                    | 680       |
| shilpa "                     | 320 "                                                         | 120×3=                                                                                     | 360                                         |                                                           | 1            |                    | 680 6     |
| chwini S.k 4                 | 320 11                                                        | 120×3=                                                                                     | 366                                         |                                                           |              |                    | 680 6     |
| akleamma. M.P                | , 320 "                                                       | 120 × 3=                                                                                   | 360                                         | ( )                                                       |              |                    | 650       |
| angles Hoser                 | 320 11                                                        | 200 × 3 =                                                                                  | 600                                         | 3                                                         |              |                    | 920       |
| Physical cultural Instructor | 3520                                                          |                                                                                            | 4200                                        | PRINCIPAL<br>lodutai Daddapp                              |              | In                 | 7720      |