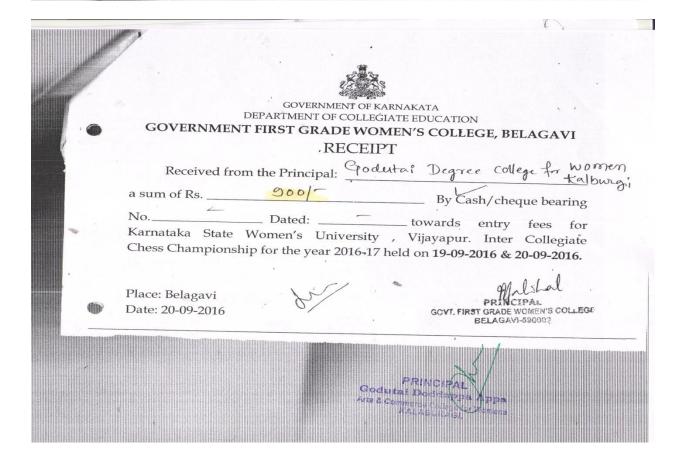

# 1. Expenditure of Intercollegiate Chess Tournament/ Selection Trial

| e | or Collegiate Chess | sclection Isia                                                | 10 ani Belago                                                                   | wo grom                                      | men Tournament                                                                                                                                                                                                                                                                                                                                                                                                                                                                                                                                                                                                                                                                                                                                                                                                                                                                                                                                                                                                                                                                                                                                                                                                                                                                                                                                                                                                                                                                                                                                                                                                                                                                                                                                                                                                                                                                                                                                                                                                                                                                                                                 | to                                   |                    |       |     |
|---|---------------------|---------------------------------------------------------------|---------------------------------------------------------------------------------|----------------------------------------------|--------------------------------------------------------------------------------------------------------------------------------------------------------------------------------------------------------------------------------------------------------------------------------------------------------------------------------------------------------------------------------------------------------------------------------------------------------------------------------------------------------------------------------------------------------------------------------------------------------------------------------------------------------------------------------------------------------------------------------------------------------------------------------------------------------------------------------------------------------------------------------------------------------------------------------------------------------------------------------------------------------------------------------------------------------------------------------------------------------------------------------------------------------------------------------------------------------------------------------------------------------------------------------------------------------------------------------------------------------------------------------------------------------------------------------------------------------------------------------------------------------------------------------------------------------------------------------------------------------------------------------------------------------------------------------------------------------------------------------------------------------------------------------------------------------------------------------------------------------------------------------------------------------------------------------------------------------------------------------------------------------------------------------------------------------------------------------------------------------------------------------|--------------------------------------|--------------------|-------|-----|
| 0 | Name of Players     | Out of Head<br>Quarters Players T.A.<br>College to Uni & Back | Out of Head<br>Quarters Players D.A.<br>From. 19th Sept 16.<br>to 20th Sept 16. | Local Players D.A.<br>at Gulbarga<br>Fromto. | D.A. at journey<br>& Venue of the<br>tournament<br>Fromto.                                                                                                                                                                                                                                                                                                                                                                                                                                                                                                                                                                                                                                                                                                                                                                                                                                                                                                                                                                                                                                                                                                                                                                                                                                                                                                                                                                                                                                                                                                                                                                                                                                                                                                                                                                                                                                                                                                                                                                                                                                                                     | T.A. From 18. 1997. to 30. 14. 1.20. | Portage<br>Charges | Total |     |
|   | 2                   | 3                                                             | 4                                                                               | 5                                            | 6                                                                                                                                                                                                                                                                                                                                                                                                                                                                                                                                                                                                                                                                                                                                                                                                                                                                                                                                                                                                                                                                                                                                                                                                                                                                                                                                                                                                                                                                                                                                                                                                                                                                                                                                                                                                                                                                                                                                                                                                                                                                                                                              | 7                                    | 8                  | 9     | _   |
| 4 | Déshwarya Bandi     | B.com Iyr                                                     | 120×3=360                                                                       | B                                            |                                                                                                                                                                                                                                                                                                                                                                                                                                                                                                                                                                                                                                                                                                                                                                                                                                                                                                                                                                                                                                                                                                                                                                                                                                                                                                                                                                                                                                                                                                                                                                                                                                                                                                                                                                                                                                                                                                                                                                                                                                                                                                                                | 363+369                              | 7.32               | 1092  |     |
|   | Ashwini Dp          | B. Com 81) 48                                                 | 12043 = 360                                                                     |                                              |                                                                                                                                                                                                                                                                                                                                                                                                                                                                                                                                                                                                                                                                                                                                                                                                                                                                                                                                                                                                                                                                                                                                                                                                                                                                                                                                                                                                                                                                                                                                                                                                                                                                                                                                                                                                                                                                                                                                                                                                                                                                                                                                | 363t369=                             | 732                | 1092  |     |
| ŝ | Bhagyashri H Shindh | -                                                             | 120×3=360                                                                       |                                              | Wilder .                                                                                                                                                                                                                                                                                                                                                                                                                                                                                                                                                                                                                                                                                                                                                                                                                                                                                                                                                                                                                                                                                                                                                                                                                                                                                                                                                                                                                                                                                                                                                                                                                                                                                                                                                                                                                                                                                                                                                                                                                                                                                                                       | 363+369=                             | 732                | 1092  |     |
|   | nangala · Biradar   | B. Com iliya                                                  | 120×3= 360                                                                      |                                              |                                                                                                                                                                                                                                                                                                                                                                                                                                                                                                                                                                                                                                                                                                                                                                                                                                                                                                                                                                                                                                                                                                                                                                                                                                                                                                                                                                                                                                                                                                                                                                                                                                                                                                                                                                                                                                                                                                                                                                                                                                                                                                                                | 363 + 3 69                           | -732               | 1092  |     |
|   | Viklita G.D         | B. com 17 4x                                                  |                                                                                 |                                              | Control of the contro | 363+369                              | =732               | 1092  |     |
|   | Roshma BA           | B.A. 948                                                      | 120×3 = 360                                                                     |                                              | and the second                                                                                                                                                                                                                                                                                                                                                                                                                                                                                                                                                                                                                                                                                                                                                                                                                                                                                                                                                                                                                                                                                                                                                                                                                                                                                                                                                                                                                                                                                                                                                                                                                                                                                                                                                                                                                                                                                                                                                                                                                                                                                                                 | 3631369                              | 732                | 1092  |     |
| 4 | pshma. 13 h         |                                                               |                                                                                 |                                              |                                                                                                                                                                                                                                                                                                                                                                                                                                                                                                                                                                                                                                                                                                                                                                                                                                                                                                                                                                                                                                                                                                                                                                                                                                                                                                                                                                                                                                                                                                                                                                                                                                                                                                                                                                                                                                                                                                                                                                                                                                                                                                                                | 100                                  |                    | 1.0   |     |
|   | Panalci Hosur       | play @ and                                                    | 170×3=510                                                                       |                                              |                                                                                                                                                                                                                                                                                                                                                                                                                                                                                                                                                                                                                                                                                                                                                                                                                                                                                                                                                                                                                                                                                                                                                                                                                                                                                                                                                                                                                                                                                                                                                                                                                                                                                                                                                                                                                                                                                                                                                                                                                                                                                                                                | 363+ 369 =                           | 732                | 1242  |     |
|   | Tanalci. 1/034      | July Wiscers                                                  |                                                                                 |                                              |                                                                                                                                                                                                                                                                                                                                                                                                                                                                                                                                                                                                                                                                                                                                                                                                                                                                                                                                                                                                                                                                                                                                                                                                                                                                                                                                                                                                                                                                                                                                                                                                                                                                                                                                                                                                                                                                                                                                                                                                                                                                                                                                |                                      | \                  | )     |     |
| H | ~                   |                                                               | 2670                                                                            |                                              | 5                                                                                                                                                                                                                                                                                                                                                                                                                                                                                                                                                                                                                                                                                                                                                                                                                                                                                                                                                                                                                                                                                                                                                                                                                                                                                                                                                                                                                                                                                                                                                                                                                                                                                                                                                                                                                                                                                                                                                                                                                                                                                                                              |                                      | 51.24/-            | 770   | 100 |