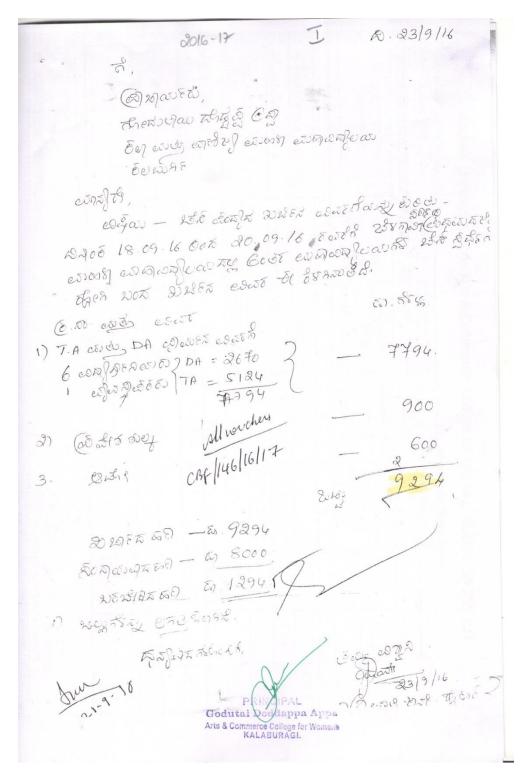

# 1. Expenditure of Intercollegiate Chess Tournament/ Selection Trial

| e | or Collegiate Chess | sclection Isia                                                | 10 ani Belago                                                                   | wo grom                                      | men Tournament                                                                                                                                                                                                                                                                                                                                                                                                                                                                                                                                                                                                                                                                                                                                                                                                                                                                                                                                                                                                                                                                                                                                                                                                                                                                                                                                                                                                                                                                                                                                                                                                                                                                                                                                                                                                                                                                                                                                                                                                                                                                                                                 | to                                   |                    |       |     |
|---|---------------------|---------------------------------------------------------------|---------------------------------------------------------------------------------|----------------------------------------------|--------------------------------------------------------------------------------------------------------------------------------------------------------------------------------------------------------------------------------------------------------------------------------------------------------------------------------------------------------------------------------------------------------------------------------------------------------------------------------------------------------------------------------------------------------------------------------------------------------------------------------------------------------------------------------------------------------------------------------------------------------------------------------------------------------------------------------------------------------------------------------------------------------------------------------------------------------------------------------------------------------------------------------------------------------------------------------------------------------------------------------------------------------------------------------------------------------------------------------------------------------------------------------------------------------------------------------------------------------------------------------------------------------------------------------------------------------------------------------------------------------------------------------------------------------------------------------------------------------------------------------------------------------------------------------------------------------------------------------------------------------------------------------------------------------------------------------------------------------------------------------------------------------------------------------------------------------------------------------------------------------------------------------------------------------------------------------------------------------------------------------|--------------------------------------|--------------------|-------|-----|
| 0 | Name of Players     | Out of Head<br>Quarters Players T.A.<br>College to Uni & Back | Out of Head<br>Quarters Players D.A.<br>From. 19th Sept 16.<br>to 20th Sept 16. | Local Players D.A.<br>at Gulbarga<br>Fromto. | D.A. at journey<br>& Venue of the<br>tournament<br>Fromto.                                                                                                                                                                                                                                                                                                                                                                                                                                                                                                                                                                                                                                                                                                                                                                                                                                                                                                                                                                                                                                                                                                                                                                                                                                                                                                                                                                                                                                                                                                                                                                                                                                                                                                                                                                                                                                                                                                                                                                                                                                                                     | T.A. From 18. 1997. to 30. 14. 1.20. | Portage<br>Charges | Total |     |
|   | 2                   | 3                                                             | 4                                                                               | 5                                            | 6                                                                                                                                                                                                                                                                                                                                                                                                                                                                                                                                                                                                                                                                                                                                                                                                                                                                                                                                                                                                                                                                                                                                                                                                                                                                                                                                                                                                                                                                                                                                                                                                                                                                                                                                                                                                                                                                                                                                                                                                                                                                                                                              | 7                                    | 8                  | 9     | _   |
| 4 | Déshwarya Bandi     | B.com Iyr                                                     | 120×3=360                                                                       | B                                            |                                                                                                                                                                                                                                                                                                                                                                                                                                                                                                                                                                                                                                                                                                                                                                                                                                                                                                                                                                                                                                                                                                                                                                                                                                                                                                                                                                                                                                                                                                                                                                                                                                                                                                                                                                                                                                                                                                                                                                                                                                                                                                                                | 363+369                              | 7.32               | 1092  |     |
|   | Ashwini Dp          | B. Com 81) 48                                                 | 12043 = 360                                                                     |                                              |                                                                                                                                                                                                                                                                                                                                                                                                                                                                                                                                                                                                                                                                                                                                                                                                                                                                                                                                                                                                                                                                                                                                                                                                                                                                                                                                                                                                                                                                                                                                                                                                                                                                                                                                                                                                                                                                                                                                                                                                                                                                                                                                | 363t369=                             | 732                | 1092  |     |
| ŝ | Bhagyashri H Shindh | -                                                             | 120×3=360                                                                       |                                              | Wilder .                                                                                                                                                                                                                                                                                                                                                                                                                                                                                                                                                                                                                                                                                                                                                                                                                                                                                                                                                                                                                                                                                                                                                                                                                                                                                                                                                                                                                                                                                                                                                                                                                                                                                                                                                                                                                                                                                                                                                                                                                                                                                                                       | 363+369=                             | 732                | 1092  |     |
|   | nangala · Biradar   | B. Com iliya                                                  | 120×3= 360                                                                      |                                              |                                                                                                                                                                                                                                                                                                                                                                                                                                                                                                                                                                                                                                                                                                                                                                                                                                                                                                                                                                                                                                                                                                                                                                                                                                                                                                                                                                                                                                                                                                                                                                                                                                                                                                                                                                                                                                                                                                                                                                                                                                                                                                                                | 363 + 3 69                           | -732               | 1092  |     |
|   | Viklita G.D         | B. com 17 4x                                                  |                                                                                 |                                              | Control of the contro | 363+369                              | =732               | 1092  |     |
|   | Roshma BA           | B.A. 948                                                      | 120×3 = 360                                                                     |                                              | and the second                                                                                                                                                                                                                                                                                                                                                                                                                                                                                                                                                                                                                                                                                                                                                                                                                                                                                                                                                                                                                                                                                                                                                                                                                                                                                                                                                                                                                                                                                                                                                                                                                                                                                                                                                                                                                                                                                                                                                                                                                                                                                                                 | 3631369                              | 732                | 1092  |     |
| 4 | pshma. 13 h         |                                                               |                                                                                 |                                              |                                                                                                                                                                                                                                                                                                                                                                                                                                                                                                                                                                                                                                                                                                                                                                                                                                                                                                                                                                                                                                                                                                                                                                                                                                                                                                                                                                                                                                                                                                                                                                                                                                                                                                                                                                                                                                                                                                                                                                                                                                                                                                                                | 100                                  |                    | 1.0   |     |
|   | Panalci Hosur       | play @ and                                                    | 170×3=510                                                                       |                                              |                                                                                                                                                                                                                                                                                                                                                                                                                                                                                                                                                                                                                                                                                                                                                                                                                                                                                                                                                                                                                                                                                                                                                                                                                                                                                                                                                                                                                                                                                                                                                                                                                                                                                                                                                                                                                                                                                                                                                                                                                                                                                                                                | 363+ 369 =                           | 732                | 1242  |     |
|   | Tanalci. 1/034      | July Wiscers                                                  |                                                                                 |                                              |                                                                                                                                                                                                                                                                                                                                                                                                                                                                                                                                                                                                                                                                                                                                                                                                                                                                                                                                                                                                                                                                                                                                                                                                                                                                                                                                                                                                                                                                                                                                                                                                                                                                                                                                                                                                                                                                                                                                                                                                                                                                                                                                |                                      | \                  | )     |     |
| H | ~                   |                                                               | 2670                                                                            |                                              | 5                                                                                                                                                                                                                                                                                                                                                                                                                                                                                                                                                                                                                                                                                                                                                                                                                                                                                                                                                                                                                                                                                                                                                                                                                                                                                                                                                                                                                                                                                                                                                                                                                                                                                                                                                                                                                                                                                                                                                                                                                                                                                                                              |                                      | 51.24/-            | 770   | 100 |

|     |                     | GO<br>Arts & Comm                                           | dutai Doddappa Ap<br>erce College for Women, Gulba<br>Cash Woucher | pa<br>irga-585 103<br>Date: 18 th sept to a o The plant |
|-----|---------------------|-------------------------------------------------------------|--------------------------------------------------------------------|---------------------------------------------------------|
| - A | No<br>Paid to       | Sporth<br>Janaki                                            | Hosus                                                              |                                                         |
|     | Rupees being the Co | Six here ost/Charge of (Co of Collegiate of Table Collegian | chest four name of the Receiver's Signature                        | held at Govt Front My 20th Sept 2016)  Principal        |
|     |                     |                                                             | PRINCIPAL Godutai Doddappa Ag Arts & Commerce Gollege for Wo       | 7) (3-6)<br>(1) (4-1)                                   |