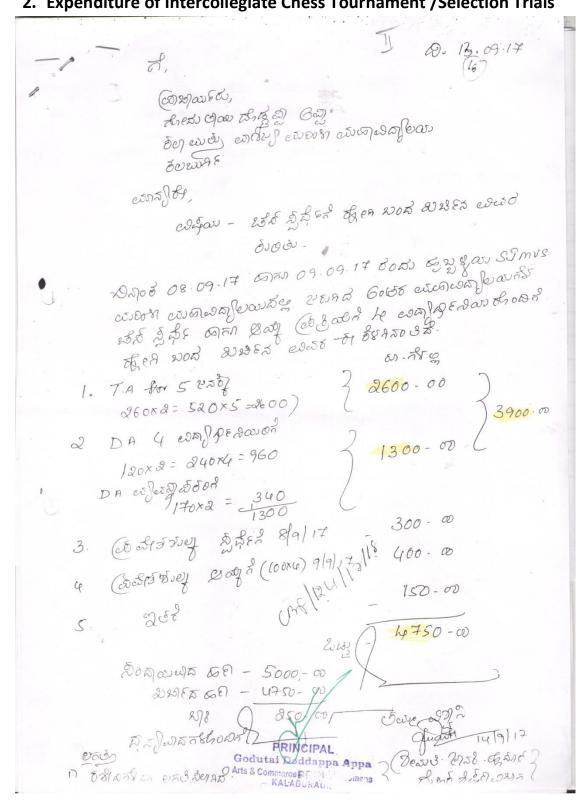

# 1. Expenditure of Intercollegiate Chess Tournament/ Selection Trial

| e | or Collegiate Chess | sclection Isia                                                | 10 ani Belago                                                                   | wo grom                                      | men Tournament                                                                                                                                                                                                                                                                                                                                                                                                                                                                                                                                                                                                                                                                                                                                                                                                                                                                                                                                                                                                                                                                                                                                                                                                                                                                                                                                                                                                                                                                                                                                                                                                                                                                                                                                                                                                                                                                                                                                                                                                                                                                                                                 | to                                   |                    |       |     |
|---|---------------------|---------------------------------------------------------------|---------------------------------------------------------------------------------|----------------------------------------------|--------------------------------------------------------------------------------------------------------------------------------------------------------------------------------------------------------------------------------------------------------------------------------------------------------------------------------------------------------------------------------------------------------------------------------------------------------------------------------------------------------------------------------------------------------------------------------------------------------------------------------------------------------------------------------------------------------------------------------------------------------------------------------------------------------------------------------------------------------------------------------------------------------------------------------------------------------------------------------------------------------------------------------------------------------------------------------------------------------------------------------------------------------------------------------------------------------------------------------------------------------------------------------------------------------------------------------------------------------------------------------------------------------------------------------------------------------------------------------------------------------------------------------------------------------------------------------------------------------------------------------------------------------------------------------------------------------------------------------------------------------------------------------------------------------------------------------------------------------------------------------------------------------------------------------------------------------------------------------------------------------------------------------------------------------------------------------------------------------------------------------|--------------------------------------|--------------------|-------|-----|
| 0 | Name of Players     | Out of Head<br>Quarters Players T.A.<br>College to Uni & Back | Out of Head<br>Quarters Players D.A.<br>From. 19th Sept 16.<br>to 20th Sept 16. | Local Players D.A.<br>at Gulbarga<br>Fromto. | D.A. at journey<br>& Venue of the<br>tournament<br>Fromto.                                                                                                                                                                                                                                                                                                                                                                                                                                                                                                                                                                                                                                                                                                                                                                                                                                                                                                                                                                                                                                                                                                                                                                                                                                                                                                                                                                                                                                                                                                                                                                                                                                                                                                                                                                                                                                                                                                                                                                                                                                                                     | T.A. From 18. 1997. to 30. 14. 1.20. | Portage<br>Charges | Total |     |
|   | 2                   | 3                                                             | 4                                                                               | 5                                            | 6                                                                                                                                                                                                                                                                                                                                                                                                                                                                                                                                                                                                                                                                                                                                                                                                                                                                                                                                                                                                                                                                                                                                                                                                                                                                                                                                                                                                                                                                                                                                                                                                                                                                                                                                                                                                                                                                                                                                                                                                                                                                                                                              | 7                                    | 8                  | 9     | _   |
| 4 | Déshwarya Bandi     | B.com Iyr                                                     | 120×3=360                                                                       | B                                            |                                                                                                                                                                                                                                                                                                                                                                                                                                                                                                                                                                                                                                                                                                                                                                                                                                                                                                                                                                                                                                                                                                                                                                                                                                                                                                                                                                                                                                                                                                                                                                                                                                                                                                                                                                                                                                                                                                                                                                                                                                                                                                                                | 363+369                              | 7.32               | 1092  |     |
|   | Ashwini Dp          | B. Com 81) 48                                                 | 12043 = 360                                                                     |                                              |                                                                                                                                                                                                                                                                                                                                                                                                                                                                                                                                                                                                                                                                                                                                                                                                                                                                                                                                                                                                                                                                                                                                                                                                                                                                                                                                                                                                                                                                                                                                                                                                                                                                                                                                                                                                                                                                                                                                                                                                                                                                                                                                | 363t369=                             | 732                | 1092  |     |
| ŝ | Bhagyashri H Shindh | -                                                             | 120×3=360                                                                       |                                              | Wilder .                                                                                                                                                                                                                                                                                                                                                                                                                                                                                                                                                                                                                                                                                                                                                                                                                                                                                                                                                                                                                                                                                                                                                                                                                                                                                                                                                                                                                                                                                                                                                                                                                                                                                                                                                                                                                                                                                                                                                                                                                                                                                                                       | 363+369=                             | 732                | 1092  |     |
|   | nangala · Biradar   | B. Com iliya                                                  | 120×3= 360                                                                      |                                              |                                                                                                                                                                                                                                                                                                                                                                                                                                                                                                                                                                                                                                                                                                                                                                                                                                                                                                                                                                                                                                                                                                                                                                                                                                                                                                                                                                                                                                                                                                                                                                                                                                                                                                                                                                                                                                                                                                                                                                                                                                                                                                                                | 363 + 3 69                           | -732               | 1092  |     |
|   | Viklita G.D         | B. com 17 4x                                                  |                                                                                 |                                              | Control of the contro | 363+369                              | =732               | 1092  |     |
|   | Roshma BA           | B.A. 948                                                      | 120×3 = 360                                                                     |                                              | and the second                                                                                                                                                                                                                                                                                                                                                                                                                                                                                                                                                                                                                                                                                                                                                                                                                                                                                                                                                                                                                                                                                                                                                                                                                                                                                                                                                                                                                                                                                                                                                                                                                                                                                                                                                                                                                                                                                                                                                                                                                                                                                                                 | 3631369                              | 732                | 1092  |     |
| 4 | pshma. 13 h         |                                                               |                                                                                 |                                              |                                                                                                                                                                                                                                                                                                                                                                                                                                                                                                                                                                                                                                                                                                                                                                                                                                                                                                                                                                                                                                                                                                                                                                                                                                                                                                                                                                                                                                                                                                                                                                                                                                                                                                                                                                                                                                                                                                                                                                                                                                                                                                                                | 100                                  |                    | 1.0   |     |
|   | Panalci Hosur       | play @ and                                                    | 170×3=510                                                                       |                                              |                                                                                                                                                                                                                                                                                                                                                                                                                                                                                                                                                                                                                                                                                                                                                                                                                                                                                                                                                                                                                                                                                                                                                                                                                                                                                                                                                                                                                                                                                                                                                                                                                                                                                                                                                                                                                                                                                                                                                                                                                                                                                                                                | 363+ 369 =                           | 732                | 1242  |     |
|   | Tanalci. 1/034      | July Wiscers                                                  |                                                                                 |                                              |                                                                                                                                                                                                                                                                                                                                                                                                                                                                                                                                                                                                                                                                                                                                                                                                                                                                                                                                                                                                                                                                                                                                                                                                                                                                                                                                                                                                                                                                                                                                                                                                                                                                                                                                                                                                                                                                                                                                                                                                                                                                                                                                |                                      | \                  | )     |     |
| H | ~                   |                                                               | 2670                                                                            |                                              | 5                                                                                                                                                                                                                                                                                                                                                                                                                                                                                                                                                                                                                                                                                                                                                                                                                                                                                                                                                                                                                                                                                                                                                                                                                                                                                                                                                                                                                                                                                                                                                                                                                                                                                                                                                                                                                                                                                                                                                                                                                                                                                                                              |                                      | 51.24/-            | 770   | 100 |