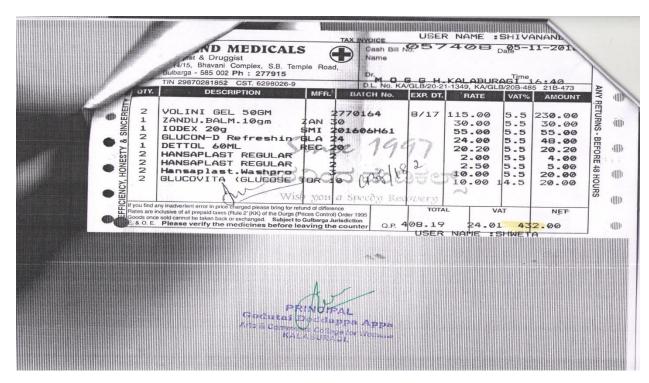

## 2. Expenditure of Intercollegiate Athletic Meet

| don with Godutai Women's De  |                                                               |                                                                                            | Wo                                          | omen team Participate                                     |              |                    |           |
|------------------------------|---------------------------------------------------------------|--------------------------------------------------------------------------------------------|---------------------------------------------|-----------------------------------------------------------|--------------|--------------------|-----------|
| COU Vijayapur                | College at Vi                                                 | jayapur                                                                                    | from 6 <sup>tt</sup>                        | /                                                         | _to 8 11)    | More               | antier or |
| Name of Players              | Out of Head<br>Quarters Players T.A.<br>College to Uni & Back | Out of Head<br>Quarters Players D.A.<br>From 6 <sup>14</sup> KeV<br>to 8 <sup>46</sup> NeV | Local Players D.A.<br>at Gulbarga<br>Fromto | D.A. at journey<br>& Venue of the<br>tournament<br>Fromto | T.A.<br>From | Portage<br>Charges | Total     |
| 2                            | 3                                                             | 4                                                                                          | 5                                           | 6                                                         | 7            | 8                  | 9         |
| auda D.U. BA                 | 17 320 (160                                                   | ×2) 120×3=                                                                                 | 360                                         |                                                           |              |                    | 680       |
| hailaga . C                  | 320 4                                                         | 120×3 =                                                                                    | 360                                         |                                                           |              | *                  | 680 8     |
| 100ja.P.C 4                  | 320 4                                                         | 120×3=                                                                                     | 360                                         |                                                           |              |                    | 680 :     |
| udhyarani "                  | 320 11                                                        | 120×3=                                                                                     | 360                                         |                                                           |              |                    | 6.80      |
| at mi malge "                | 320 4                                                         | 120×3=                                                                                     | 360                                         |                                                           |              |                    | 682 .     |
| hweta. B. m.                 | 320 . "                                                       | 120×3.                                                                                     | - 360                                       |                                                           | - /-         |                    | 680       |
| Reshma-BA "                  | 320 11                                                        | 120×3=                                                                                     | 360                                         | 1-                                                        |              |                    | 680       |
| shilpa "                     | 320 "                                                         | 120×3=                                                                                     | 360                                         |                                                           | 1            |                    | 680 6     |
| chwini S.k 4                 | 320 11                                                        | 120×3=                                                                                     | 366                                         |                                                           |              |                    | 680 6     |
| akleamma. M.P                | , 320 "                                                       | 120 × 3=                                                                                   | 360                                         | ( )                                                       |              |                    | 650       |
| angles Hoser                 | 320 11                                                        | 200 × 3 =                                                                                  | 600                                         | 3                                                         |              |                    | 920       |
| Physical cultural Instructor | 3520                                                          |                                                                                            | 4200                                        | PRINCIPAL<br>lodutai Daddapp                              |              | In                 | 7720      |